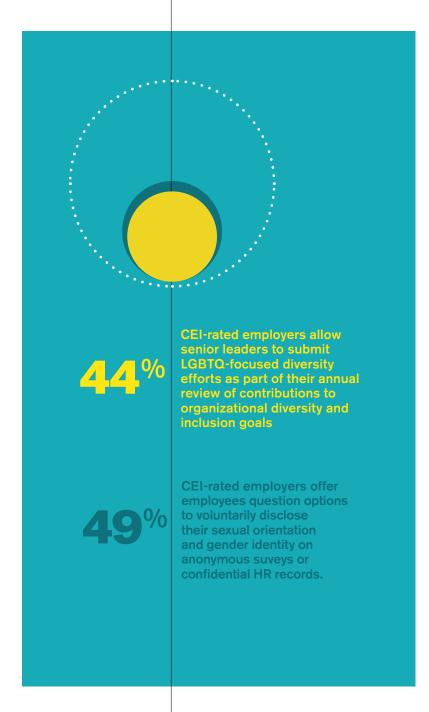

Counting LBGTQ Employees: Optional Self-Identification Questions of CEI-rated employers offer employees question options to voluntarily disclose their sexual orientation and gender identity on anonymous suveys or confidential HR records.