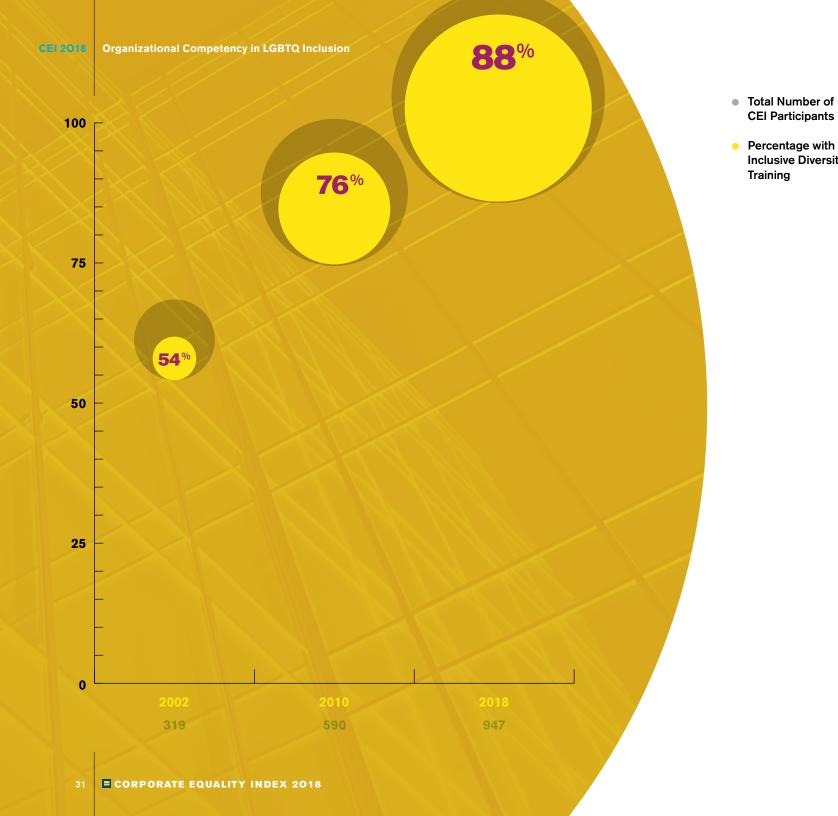

# **Organizational Competency** in LGBTQ Inclusion

### Criterion 3a

Competency Training, Metrics, Resources or Accountability Measures

of CEI-rated employers offer a robust set of practices (at least three efforts) to support organizational LGBTQ diversity competency.

Equitable policies and benefits are critical to LGBTQ inclusion in the workforce but alone are not sufficient to support a truly inclusive culture within a workplace. Employers recognize that beyond the letter of a policy, additional programming and educational efforts are necessary.

Some of the most common forms of LGBTQ inclusion efforts are: diversity training programs, LGBTQ metrics and evaluation mechanisms and gender transition guidelines. Many employers integrate these educational programs into already existing diversity and inclusion programs. To obtain

full credit in this criterion, employers must show at least three types of organizational competency programming. This comprehensive metric is provided as accountability for employers to devote resources to creating and maintaining a climate of inclusion.